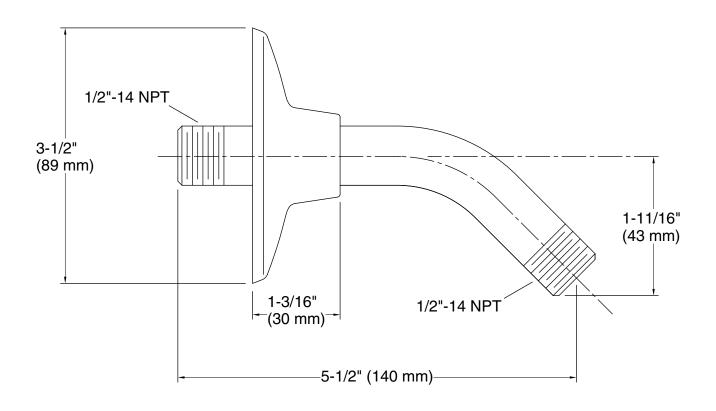

#### **Features**

- Arm features 5#" reach
- 1/2" NPT connection
- Fluid design lines for ease of cleaning
- For use with any KOHLER showerhead (sold separately)
- Coordinates with Alteo faucets, accessories, and showering components to complete your bathroom

## **Technical Information**

All product dimensions are nominal.

#### Notes

Measure your actual product for roughing-in details.