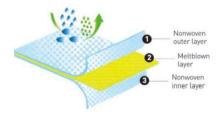

Fabric: SMS, white color

Sizes: S, M, L, XL, XXL

**Compliance: C**€Category III Type 5/6