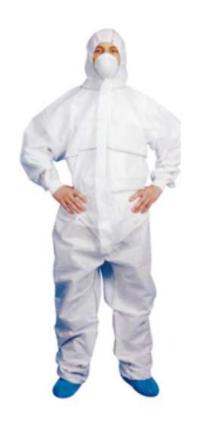

One-piece coverall white color, with hood, zipper at front opening covered by fl ap, elastic cuffs, ankles, hood and waist.
Coverall with hood elasticated wrists & ankles & waist, double flap over the zipper.
Serged seams increased strength and an effective liquid & particle barrier.