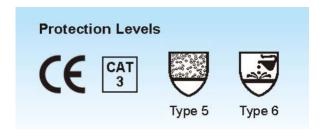

Fabric: SMS, white color

Sizes: S, M, L, XL, XXL

**Compliance: C**€Category III Type 5/6