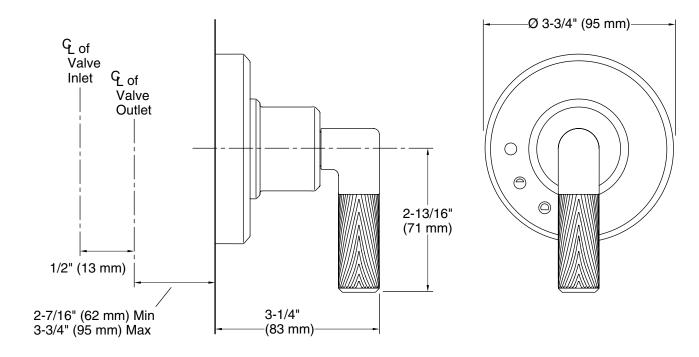

## P24923

OBC

**CSA B651** 

**ADA** 

Specified model meets or exceeds the following:

- ASME A112.18.1/CSA B125.1
- ICC/ANSI A117.1
- ADA\*
- OBC\*
- CSA B651\*

| SPECIFIED MODEL   |                                                                                    |                       |
|-------------------|------------------------------------------------------------------------------------|-----------------------|
| Model             | Description                                                                        | Finishes              |
| P24923-CPH        | Pinna Paletta Volume Control Valve Trim, w/Polished Chrome Accented Lever Handle   | CP Polished Chrome    |
| P24923-SNW        | Pinna Paletta Volume Control Valve Trim, w/Polished Nickel Accented Lever Handle   | SN Polished Nickel    |
| P24923-ULB        | Pinna Paletta Volume Control Valve Trim, w/Unlacquered Brass Accented Lever Handle | ULB Unlacquered Brass |
| Required Rough-in |                                                                                    |                       |
| P29527-00         | 1/2" Volume Control                                                                | 🖵 NA                  |
| P29528-00         | 3/4" Volume Control                                                                | 🗆 NA                  |