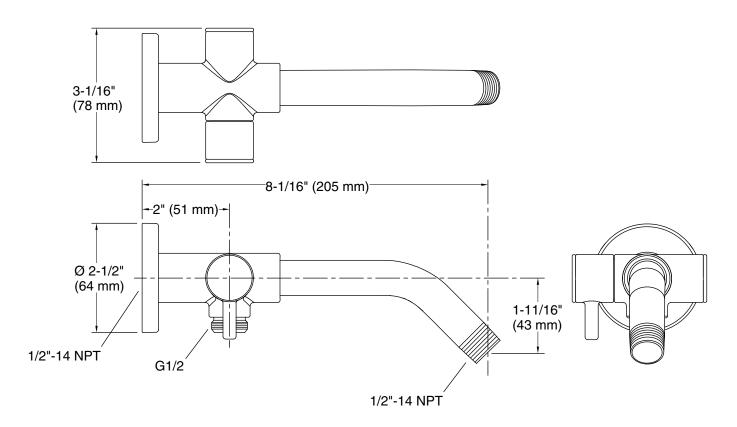

# **Technical Information**

All product dimensions are nominal.

Drain included: No