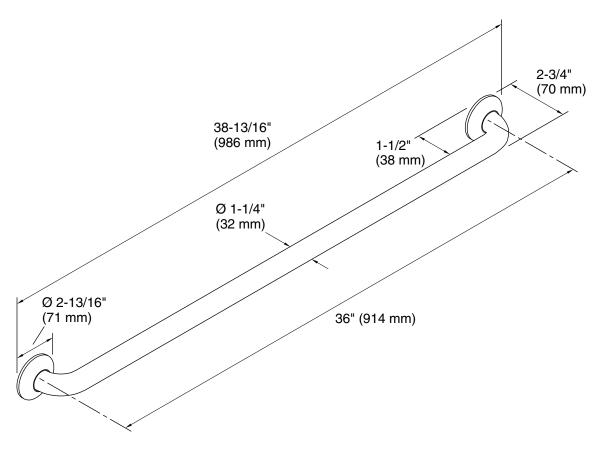

### **Technical Information**

All product dimensions are nominal. Installation Type: Wall-mount

## **Notes**

Measure your actual product for roughing-in details.

WARNING: Risk of personal injury. The wall plates on the grab bar must be mounted to a brace between the wall studs. This will ensure that the weight of the user is adequately supported.