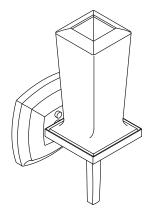

# Margaux® One-light sconce K-16268

# Features

- Frosted-glass shade.
- Requires T-10 bulb (sold separately).
- Coordinates with other products in the Margaux collection.
- Suitable for damp locations, per UL 1598.

# Material

- Premium metal construction for durability and reliability.
- KOHLER finishes resist corrosion and tarnishing.

# Installation

• Installation hardware included.