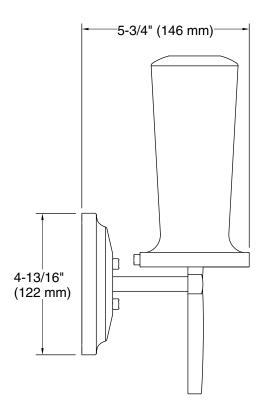

# 11-5/8" (295 mm) --4-13/16" (122 mm)-+

# **Technical Information**

All product dimensions are nominal.Installation Type:Wall-mountMaterial:Metal, GlassNumber of Lights:1