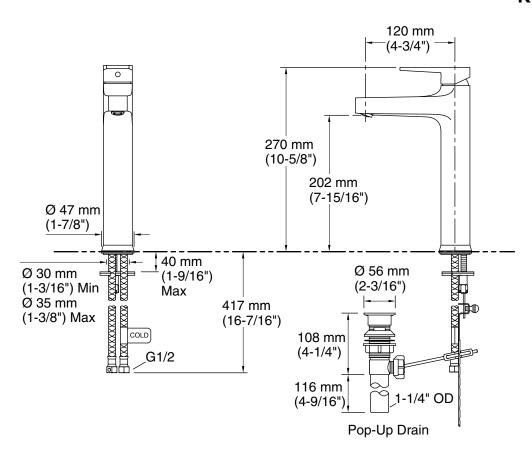

# Taut<sup>™</sup> Tall Tall Single Control Lavatory Faucet K-74026M-4

#### **Technical Information**

All product dimensions are nominal.

Faucet:

Flow rate: 1.5 gal/min (5.7 l/min)

Pressure: 60 psi (4.1 bar)

Drain included: Yes

Spout:

Spout reach: 4-3/4" (121 mm)