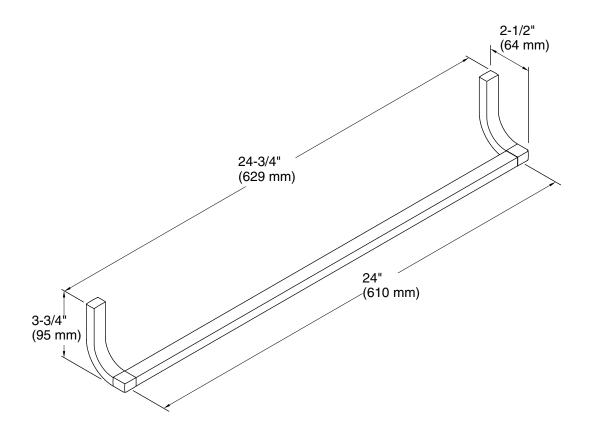

# **Technical Information**

All product dimensions are nominal.

Material: Metal