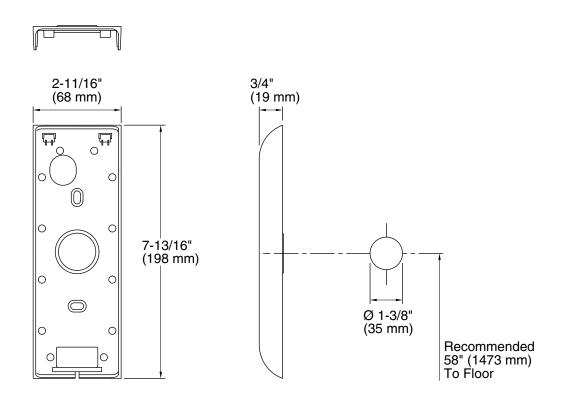

#### **Technical Information**

All product dimensions are nominal.

Drain included: No