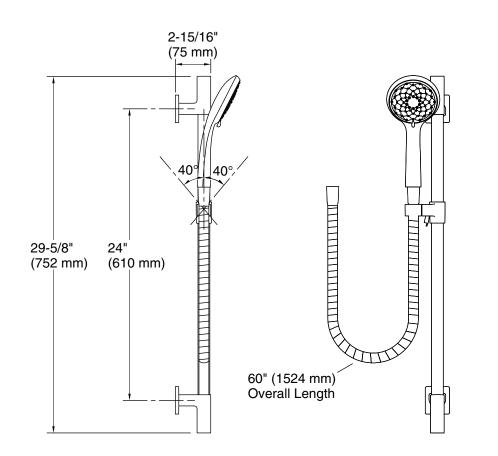

#### **Technical Information**

All product dimensions are nominal.

#### **Features**

- Handshower features transitional design, inspired by nature
- Three spray functions and ADA-compliant nonpositive shutoff
- Thumb tab allows for a smooth transition between sprays
- MasterClean™ sprayface features an easy-to-clean surface that withstands mineral buildup and maximizes spray performance
- 24" (609 mm) slidebar features adjustable mounting brackets for installation flexibility
- Includes 60" (1524 mm) smooth hose
- This product can help a building earn Water Efficiency points in LEED® Green Building Rating System