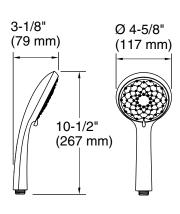

K-23723 Faucet cleaner

#### **Optional Products/Accessories**

K-98350 wall-mount supply elbow K-98351 wall-mount supply elbow with check valve





#### Codes/Standards

ASME A112.18.1/CSA B125.1 DOE - Energy Policy Act 1992 EPA WaterSense® California Energy Commission (CEC) ADA **IAPMO** Certification

### **KOHLER® Faucet Lifetime Limited** Warrantv

See website for detailed warranty information.

#### Available Colors/Finishes

Color tiles intended for reference only.

| Color | Code | Description             |
|-------|------|-------------------------|
|       | CP   | Polished Chrome         |
|       | BN   | Vibrant® Brushed Nickel |
|       | 2BZ  | Oil-Rubbed Bronze       |



# Awaken® B110



**KOHLER** Faucets 24" deluxe three-function handshower kit, 1.75 gpm K-99243-G





#### **Technical Information**

All product dimensions are nominal.

#### **Handshower:**

Rated maximum 1.75 gal/min (6.6 l/min) flow:

### **Notes**

Install this product according to the installation instructions.

Plumbing codes require approved backflow prevention devices to be installed in-line to handshowers. Please consult with local plumbing officials.

IMPORTANT! The slidebar must be mounted to stud framing at both the top and bottom mounting locations. Do not use or depend on plastic wall anchors to attach the slidebar.

ADA compliant when installed to the specific requirements of these regulations.