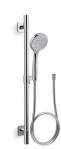

## Awaken® B110

**KOHLER** Faucets 24" deluxe three-function handshower kit, 1.75 gpm K-99243-G

#### **Features**

- Handshower features transitional design, inspired by nature
- Three spray functions and ADA-compliant nonpositive shutoff
- Thumb tab allows for a smooth transition between sprays
- MasterClean™ sprayface features an easy-to-clean surface that withstands mineral buildup and maximizes spray performance
- 24" (609 mm) slidebar features adjustable mounting brackets for installation flexibility
- Includes 60" (1524 mm) smooth hose
- This product can help a building earn Water Efficiency points in LEED® Green Building Rating System