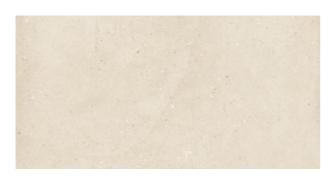

## STROMBOLI STROMBOLI LIGHT BEIGE

| PRODUCT CODE  | A14RSRLI-LBE.M0X0R        |
|---------------|---------------------------|
| SIZE          | 30X60CM                   |
| SERIES        | STROMBOLI                 |
| COLOR         | LIGHT BEIGE (BEIGE)       |
| TECHNOLOGY    | CERAMIC RED BODY, DIGITAL |
| STRUCTURE     | SMOOTH                    |
| SURFACE LOOK  | MATT                      |
| EDGE          | RECTIFIED                 |
| THICKNESS     | 9.5 MM                    |
| UNITY MEASURE | M <sup>2</sup>            |
|               |                           |