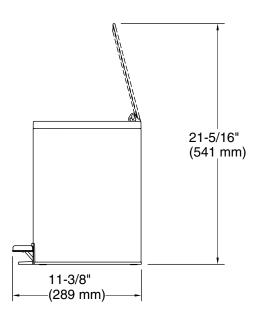

### **Technical Information**

All product dimensions are nominal. Material: Plastic, Metal