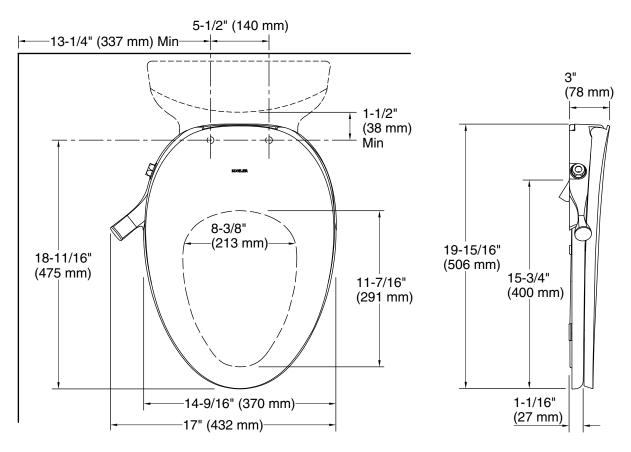

#### **Technical Information**

All product dimensions are nominal.

| Seat shape type. | Liongaleu       |
|------------------|-----------------|
| Seat front type: | Closed-front    |
| Seat-mounting    | 5-1/2" (140 mm) |
| holes:           |                 |