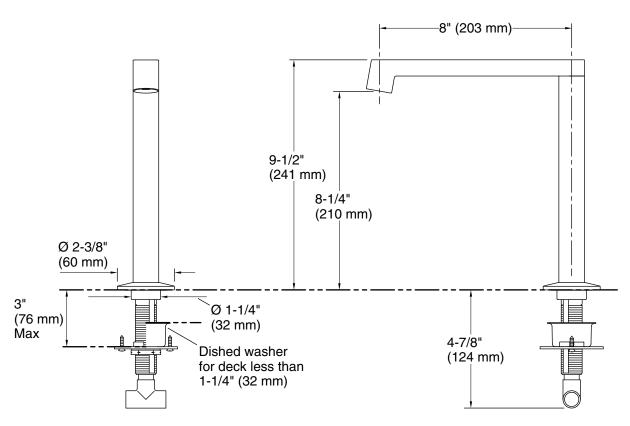

# **Technical Information**

All product dimensions are nominal.

Drain included: No

Spout:

Spout reach: 8" (203 mm)