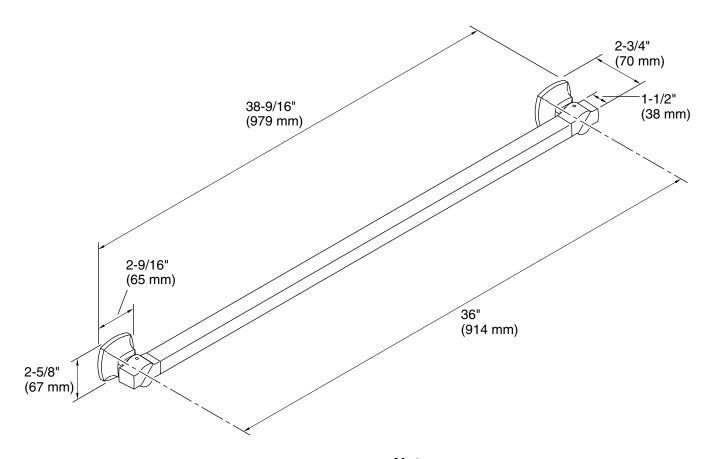

# **Technical Information**

All product dimensions are nominal. Installation Type: Wall-mount

Material: Metal

## **Notes**

Measure your actual product for roughing-in details.

WARNING: Risk of personal injury. The wall plates on the grab bar must be mounted to a brace between the wall studs. This will ensure that the weight of the user is adequately supported.