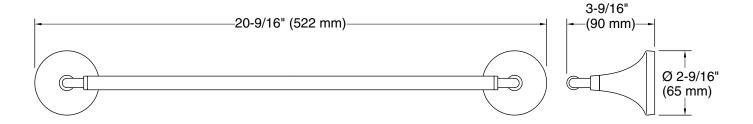

# **Technical Information**

All product dimensions are nominal. Installation Type: Wall-mount

Material: Zinc, Stainless Steel