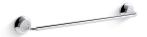

# **Features**

- 18" (457 mm) bar
- Coordinates with Tone faucets, accessories, and showering components to complete your bathroom