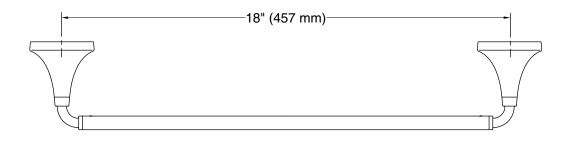

# **Features**

- 18" (457 mm) bar
- Coordinates with Tone faucets, accessories, and showering components to complete your bathroom