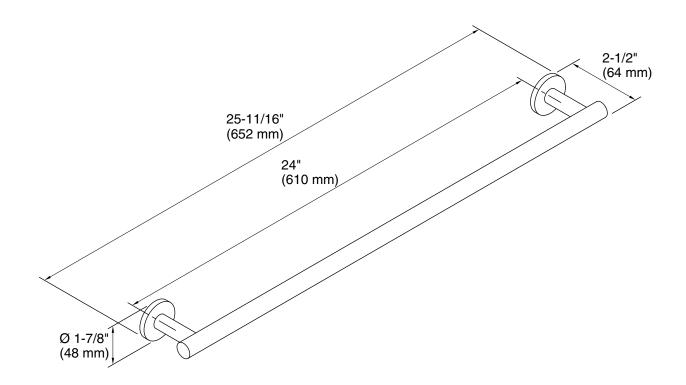

## **Technical Information**

All product dimensions are nominal. Material: Brass