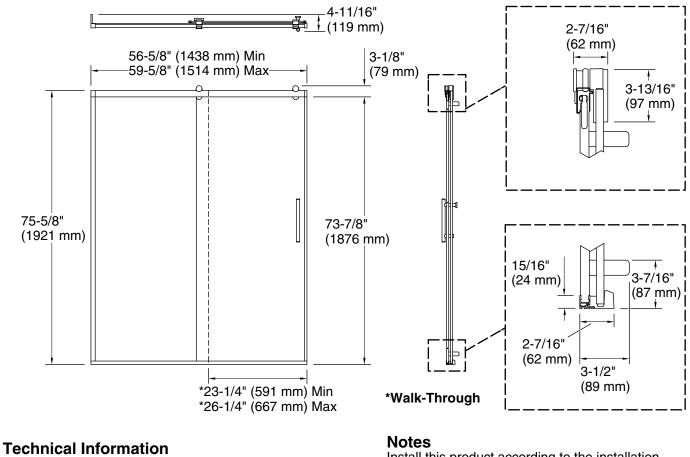

### Installation

- Fits opening widths 56-5/8" 59-5/8" (1438 –1514 mm)
- 77" (1956 mm) high, with a lofty 73-7/8" (1876 mm) minimum head clearance
- 3" (76.2 mm) width adjustment
- Out-of-plumb adjustability simplifies installation
- Door can be installed to open to the left or right to suit your bathroom layout
- For residential use only
- Not for use in hospitality

### 77" H sliding shower door with 3/8"-thick glass K-702256-10G81

All product dimensions are nominal.

Installation type:For shower base installationBase-To-Wall1/2" (13 mm)Radius – Max:CleanCoat+

Install this product according to the installation guide.

The vertical opening should be a minimum of 78-1/2" (1994 mm) to allow for installation clearance.