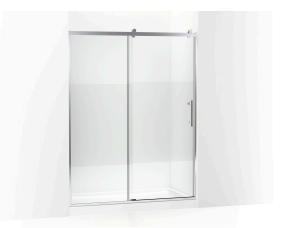

### 77" H sliding shower door with 3/8"-thick glass K-702256-10G81

### Features

- Frameless design emphasizes glass and creates a sleek, minimalist look
- Vertical handle with inside knob on moving panel
- Tempered glass ensures enhanced safety and durability
- CleanCoat<sup>™</sup>+ glass coating creates a hydrophobic barrier that repels water, soap scum, and residue, saving time and protecting shower doors 10 times longer than original CleanCoat. (Based on 2021 internal wear/abrasion testing using a microfiber cloth.)
- Smooth, easy-to-clean wall jambs
- Full-length moving panel seal provides excellent water containment
- Controlled Close<sup>™</sup> innovative soft-close with doubledampening technology eliminates slamming and brings door to a secure close
- Shower door configuration consists of one sliding panel and one stationary panel
- Coordinates with other products in the Rely collection

### Material

- Frameless, heavy 3/8" (10 mm) thick Crystal Clear tempered glass with frosted privacy band
- Anodized aluminum prevents rust and corrosion