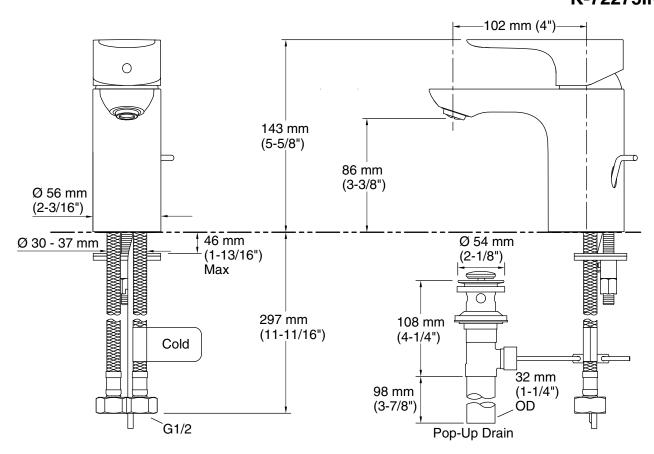

### **Technical Information**

All product dimensions are nominal.

### Faucet:

Flow rate: 2.37 gal/min (9 l/min)