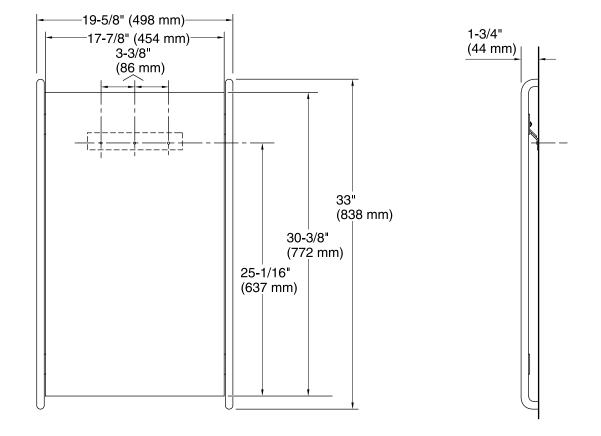

## P74053

| SPECIFIED MODEL |             |                        |                    |                |
|-----------------|-------------|------------------------|--------------------|----------------|
| Model           | Description | Finishes               |                    |                |
| P74053-00       | One Mirror  | CP Polished Chrome     | SN Polished Nickel | BL Matte Black |
|                 |             | *ULB Unlacquered Brass |                    |                |