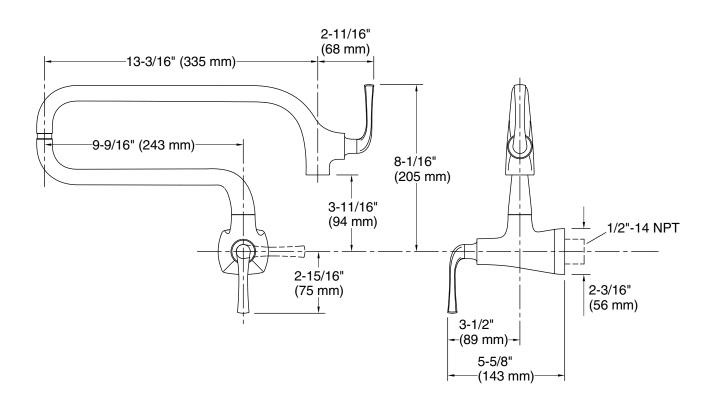

# **Technical Information**

All product dimensions are nominal.

Faucet:

Flow rate: 3.2 gal/min (12.1 l/min)

Pressure: 60 psi (4.1 bar)

Drain included: No

Spout:

Spout reach: 22-3/4" (578 mm)