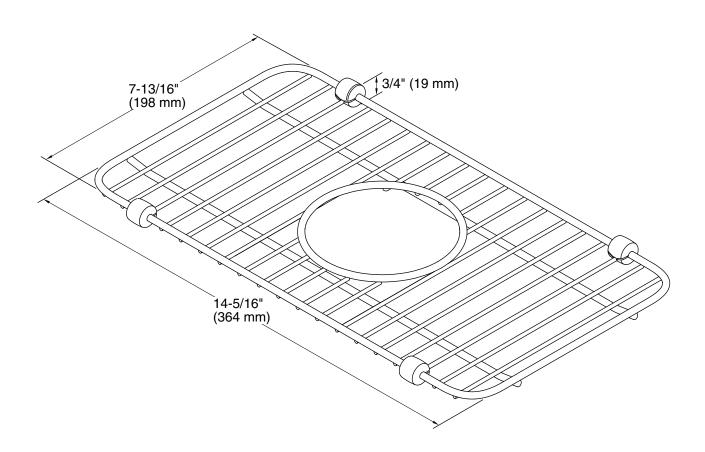

### **Technical Information**

All product dimensions are nominal.

Material: Stainless Steel