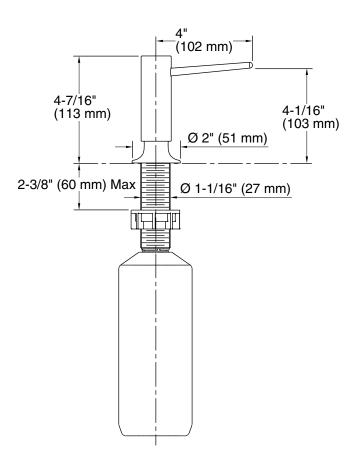

# **Technical Information**

All product dimensions are nominal.

Material: Brass