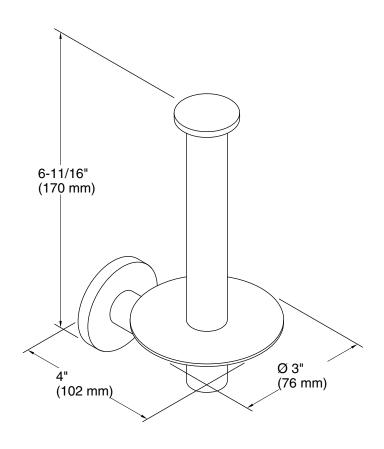

#### **Technical Information**

All product dimensions are nominal.

Material: Brass, Zinc