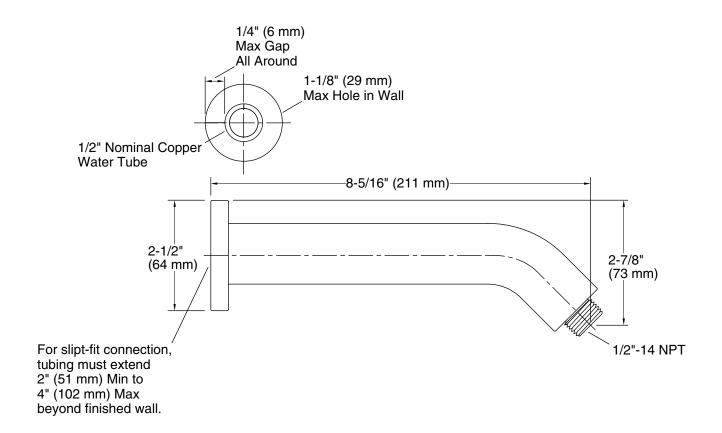

### Installation

Slip-fit connection

## **Technical Information**

All product dimensions are nominal.

#### **Notes**

Install this product according to the installation guide.

Product installs using a slip-fit connection to a 1/2# nominal copper tubing.