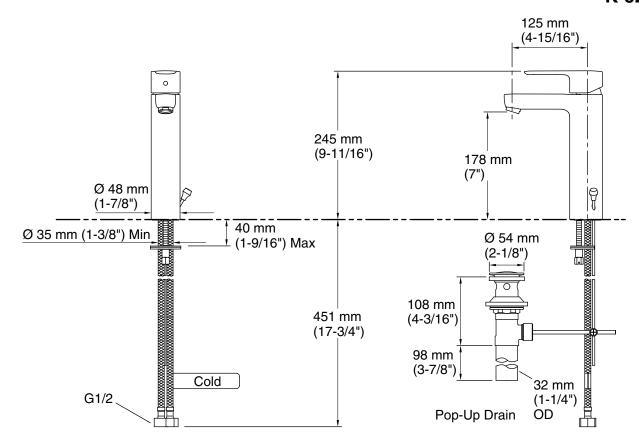

### **Technical Information**

All product dimensions are nominal.

#### Faucet:

Flow rate: 2.37 gal/min (9 l/min)