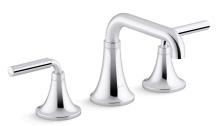

Widespread bathroom sink faucet, 1.2 gpm

Tone™

#### Features

- Two lever handles offer separate control of hot and cold water
- 5-15/16" (151 mm) spout reach
- 1.2 gpm (4.5 lpm) maximum flow rate at 60 psi (4.14 bar)
- KOHLER ceramic disc valves exceed industry longevity standards for a lifetime of durable performance
- Clicker drain with tailpiece and overflow
- Coordinates with other products in the Tone collection

## Tone™

# **KOHLER**, Faucets

Widespread bathroom sink faucet, 1.2 gpm K-27416-4