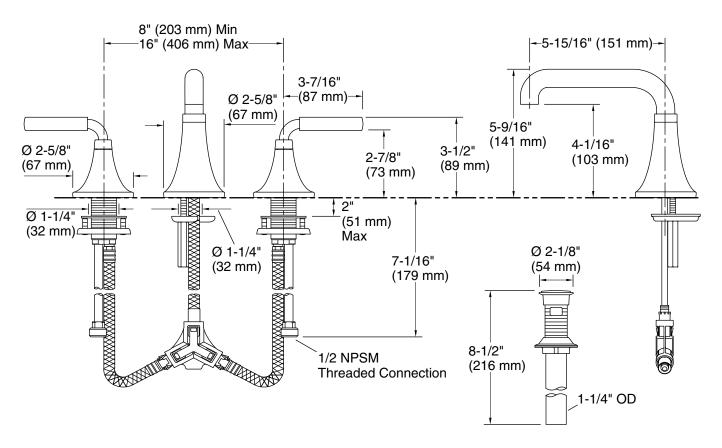

#### Installation

- ٠ For 8" - 16" (203 - 406 mm) centers
- Deck-mount
- Handles are preassembled on valves to simplify installation

## **Technical Information**

All product dimensions are nominal.

#### Faucet:

Pressure:

Flow rate: 1.2 gal/min (4.5 l/min)

60 psi (4.1 bar)

Drain included:

Yes

#### Spout: Spout reach:

5-15/16" (151 mm)