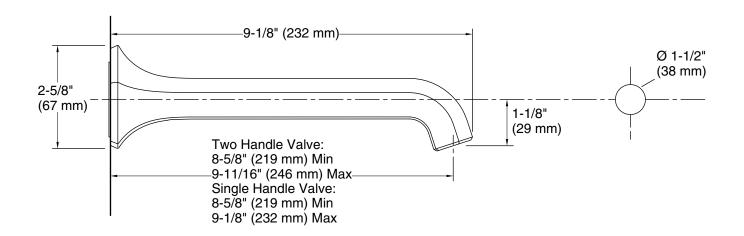

#### **Features**

- Stationary spout
- 8-5/8" (219 mm) spout reach
- 1.2 gpm (4.5 lpm) maximum flow rate at 60 psi (4.14 bar)
- Drain sold separately
- Part of the Occasion bathroom faucet and accessory collection

#### **Technical Information**

All product dimensions are nominal.

Faucet:

Flow rate: 1.2 gal/min (4.5 l/min)

Pressure: 60 psi (4.1 bar)

Drain included: No Drain with overflow: Yes

Spout:

Spout reach: 8-5/8" (220 mm)