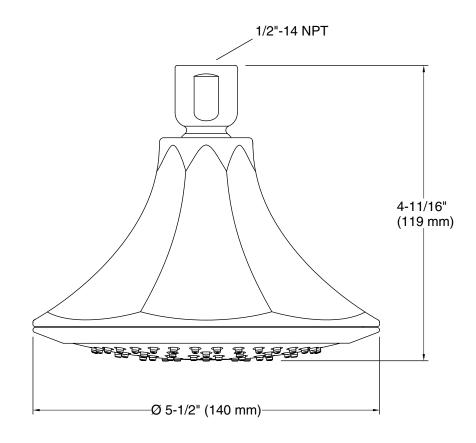

## **Technical Information**

All product dimensions are nominal.

#### Installation

• 1/2" - 14 NPT connection.