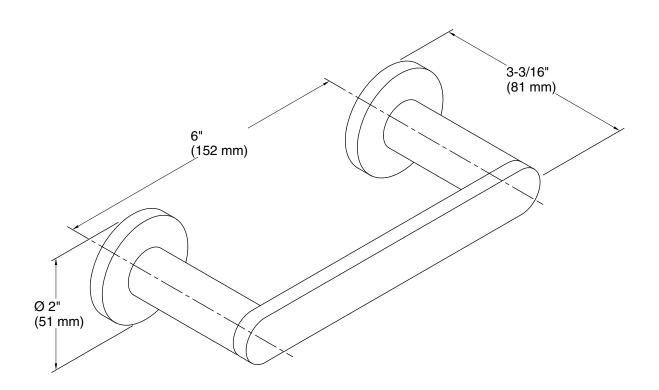

### **Technical Information**

All product dimensions are nominal. Material: Zinc, Brass Notes

Install this product according to the installation guide.