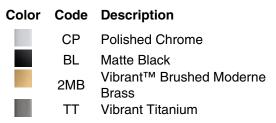

## Composed<sup>™</sup> Pivoting toilet paper holder K-73147

### Features

- Pivoting holder makes changing toilet paper quick and simple
- Coordinates with faucets and accessories in the Composed collection

### Material

- Premium metal construction for durability and reliability
- KOHLER finishes resist corrosion and tarnishing

### Installation

Installation template included



## Codes/Standards

None Applicable

KOHLER® Faucet Lifetime Limited Warranty

See website for detailed warranty information.

### **Available Colors/Finishes**

Color tiles intended for reference only.







# Composed<sup>™</sup> Pivoting toilet paper holder

K-73147



### **Technical Information**

All product dimensions are nominal. Material: Zinc, Brass Notes

Install this product according to the installation guide.