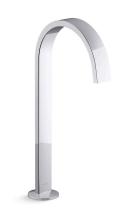

Bathroom sink spout with Ribbon design, 1.2 gpm K-77966

#### **Features**

- 6-11/16" (170 mm) spout reach
- Tall height is ideal for vessel-style sinks
- 1.2 gpm (4.5 lpm) maximum flow rate at 60 psi (4.14 bar)
- Laminar flow delivers a graceful stream of water
- Includes metal touch-activated drain with 1-1/4" tailpiece
- Coordinate with your choice of Components bathroom sink faucet handles for a personalized design