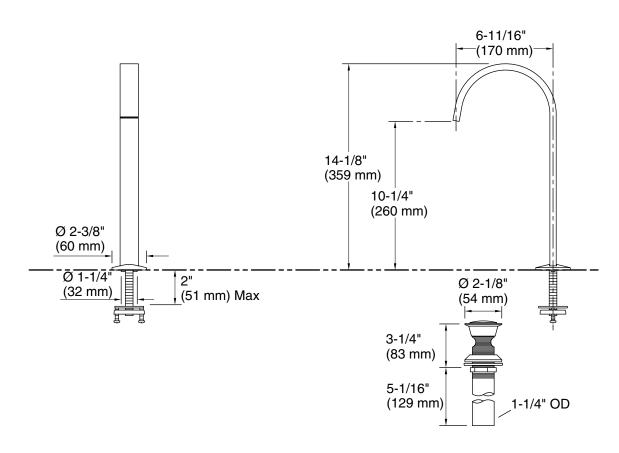

#### **Features**

- 6-11/16" (170 mm) spout reach
- Tall height is ideal for vessel-style sinks
- 1.2 gpm (4.5 lpm) maximum flow rate at 60 psi (4.14 bar)
- Laminar flow delivers a graceful stream of water
- Includes metal touch-activated drain with 1-1/4" tailpiece
- Coordinate with your choice of Components bathroom sink faucet handles for a personalized design

# **Technical Information**

All product dimensions are nominal.

Faucet:

Flow rate: 1.2 gal/min (4.5 l/min)
Pressure: 60 psi (4.1 bar)

Drain included: Yes

Spout:

Spout reach: 6-11/16" (170 mm)