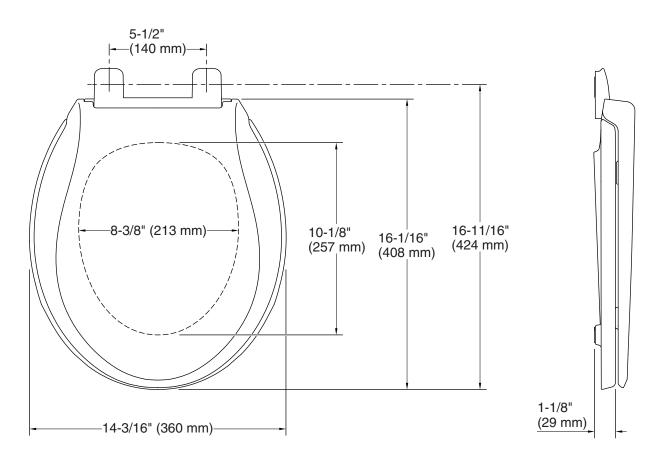

### ReadyLatch® Quiet-Close™ round-front toilet seat K-4639-RL

### **Technical Information**

All product dimensions are nominal.

Seat shape type: Round-front
Seat front type: Closed-front
Seat-mounting 5-1/2" (140 mm)

holes: