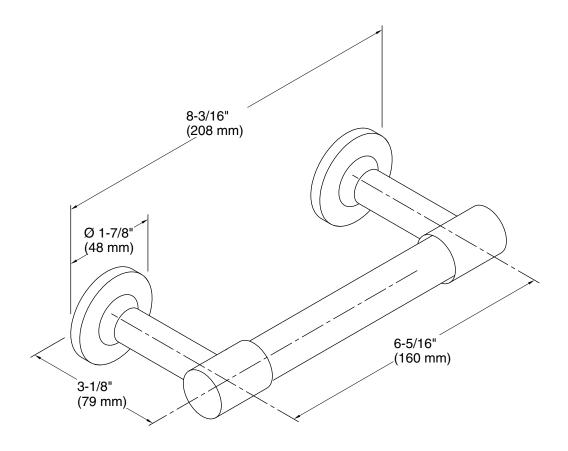

# **Technical Information**

All product dimensions are nominal.

Material: Metal