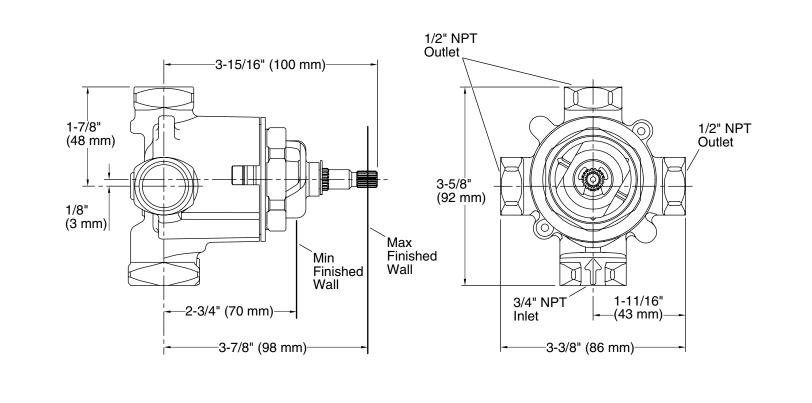

## **FEATURES**

- Brass valve body
- Wall-mount installation
- Selection of one or combination of two outlets
- Single-handle control
- One 3/4" NPT inlet connection
- Three 1/2" NPT outlet connections
- Can be converted from 3 outlets (360° handle rotation) to 2 outlets (120° handle rotation)
- Using 1 outlet: 18.0 gal/min (68.1 l/min) maximum flow rate at 45 psi (310.3 kPa);
- Using 2 outlets: 20.8 gal/min (78.7 l/min) maximum flow rate at 45 psi (310.3 kPa)

## 3-way/2-way Transfer Valve

CODES/STANDARDS APPLICABLE

Specified model meets or exceeds the following:

• ASME A112.18.1/CSA B125.1

P29513

| SPECIFIED MODEL |                            |          |
|-----------------|----------------------------|----------|
| Model           | Description                | Finishes |
| P29513-00       | 3-way/2-way Transfer Valve |          |