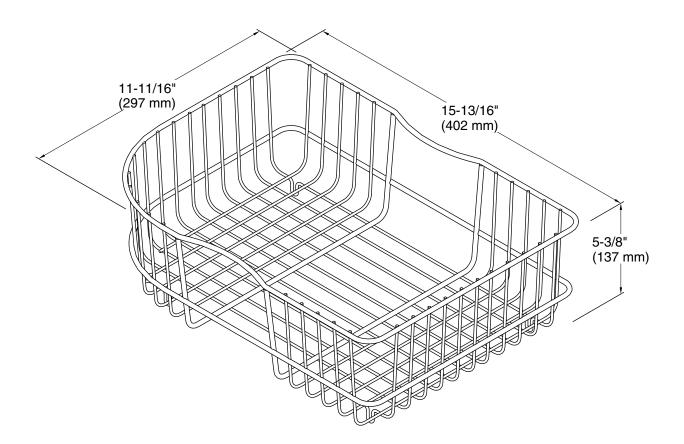

### **Technical Information**

All product dimensions are nominal. Material: Stainless Steel