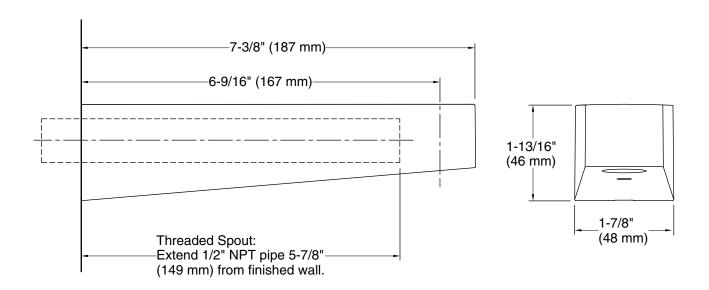

### **Technical Information**

All product dimensions are nominal.

Valve body: Machined-brass

### **Notes**

Install this product according to the installation guide.

For slip fit-spout, 5/8" OD tube must extend 5-9/16" (141 mm) beyond finished wall.