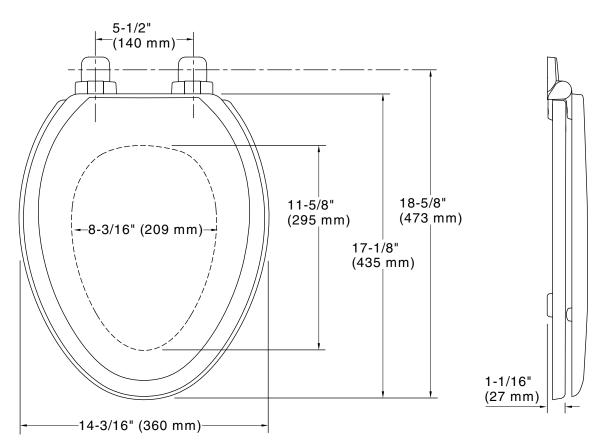

#### **Technical Information**

All product dimensions are nominal.Seat shape type:ElongatedSeat front type:Closed-front

Seat-mounting 5-1/2" (140 mm) holes: