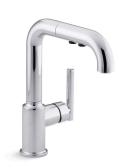

# **Purist®**

Pull-out kitchen sink faucet with three-function sprayhead

K-7506

### **Features**

- Three-function pull-out sprayhead with touch-control allows you to switch between spray, laminar flow, and pause
- KOHLER® ceramic disc valves exceed industry longevity standards for a lifetime of durable performance
- ProMotion® technology's light, quiet braided hose and swiveling ball joint make the pull-down sprayhead easier and more comfortable to use
- MasterClean<sup>™</sup> sprayface features an easy-to-clean surface that withstands mineral buildup and maximizes spray performance
- High-arch gooseneck spout and 360° spout rotation offer superior clearance for filling pots and cleaning
- Single lever handle is simple to use and makes adjusting water temperature easy
- Temperature memory allows faucet to be turned on and off at the temperature set during prior usage
- 1.5 gpm (5.7 lpm) maximum flow rate at 60 psi (4.14 bar)