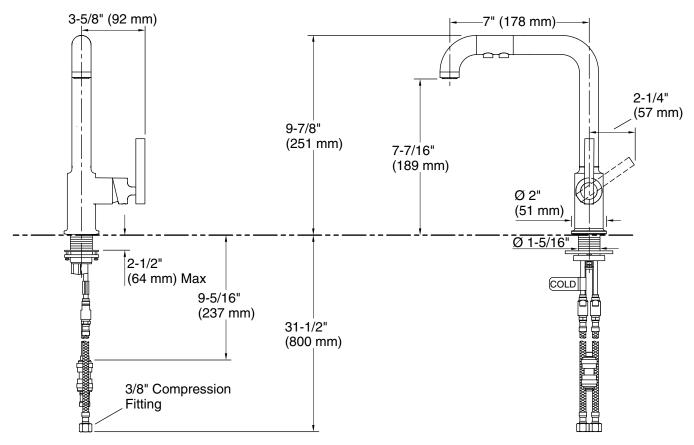

# **Purist®**

Pull-out kitchen sink faucet with three-function sprayhead **K-7506** 

### **Technical Information**

All product dimensions are nominal.