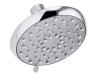

## Awaken<sup>™</sup> B110

Three-function showerhead, 2.0 gpm

K-72425

### Features

- Showerhead features transitional nature-inspired design
- Advanced spray engine provides three alternate experiences: wide coverage, intense drenching, and targeted spray
- Wide coverage spray produces an encompassing spray for everyday use
- Intense drenching spray delivers a forceful spray ideal for rinsing shampoo from hair
- Targeted spray is a focused stream for targeting sore muscles or use as a utility spray
- Simple thumb tab smoothly transitions between sprays
- Spray nozzles cover full area of sprayhead
- MasterClean<sup>™</sup> sprayface features an easy-to-clean surface that withstands mineral buildup
- 2.0 gpm (7.6 l/min) maximum flow rate
- 1/2" NPT connection

# Awaken<sup>™</sup> B110

 $\odot$ 

 $\odot$ 

Three-function showerhead, 2.0 gpm K-72425

Ø 4-5/8" (117 mm)-

 $\odot$ 

0

 $\odot$ 