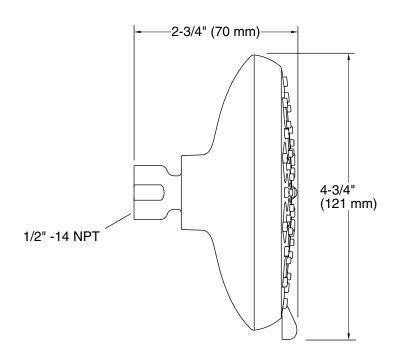

# Awaken<sup>™</sup> B110

 $\odot$ 

 $\odot$ 

Three-function showerhead, 2.0 gpm K-72425

Ø 4-5/8" (117 mm)-

 $\odot$ 

0

 $\odot$ 

0

ര

0

0

0

All product dimensions are nominal.