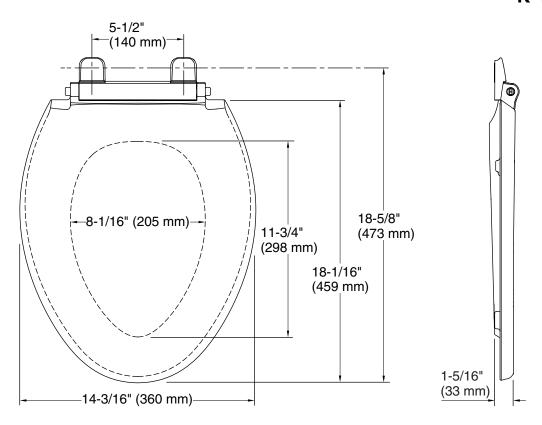

### **Technical Information**

All product dimensions are nominal.

Seat shape type: Elongated

Seat front type: Closed-front

Seat-mounting holes: 5-1/2" (140 mm)