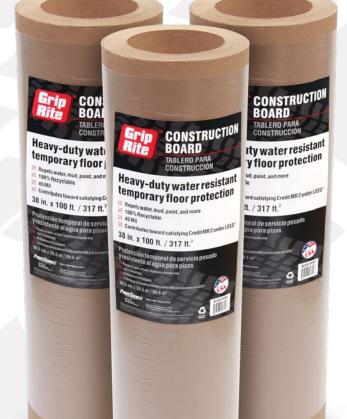

## **CONSTRUCTION BOARD**

## **Heavy-duty floor protection**

- ✓ Water shield technology
- ☑ Repels water, mud, paint, and more
- ✓ Lays flat and fast
- ☑ Re-usable
- ✓ Contributes toward satisfying credit MR 2 under LEED®
- ✓ Vapor permeable, allows proper curing of new floors
- ✓ One roll equivalent to ten sheets of masonite
- ☑ Construction board protects:
  - Wood
- Terrazzo
- Tile
- Stone
- Concrete
- VCT
- Marble
- Epoxy

|            | Size                 |                  |        |           |
|------------|----------------------|------------------|--------|-----------|
| SKU        | Area                 | Dimensions       | Weight | Thickness |
| BLD38100GR | 317 ft. <sup>2</sup> | 38 in. x 100 ft. | 42 lb. | 45 Mil    |