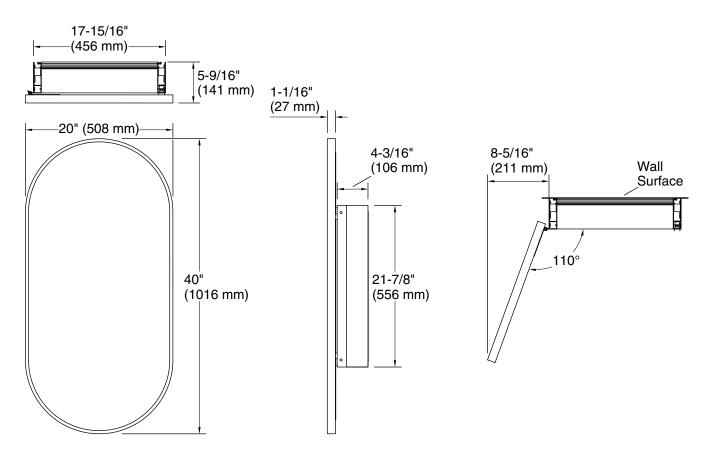

# **Technical Information**

All product dimensions are nominal.

## **Notes**

Install this product according to the installation instructions.

Select the type of fastener based on the wall material. A minimum 220.4 lb (100 kg) load bearing fastener is recommended. Install the fastener to a stud to avoid possible property and product damage.