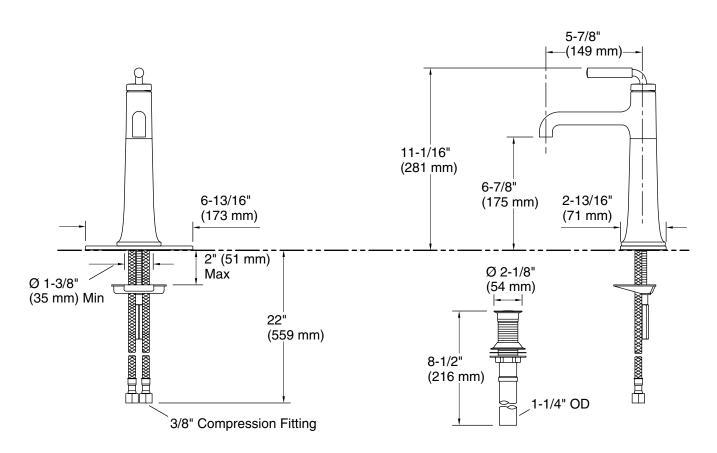

#### **Features**

- A single handle controls both on/off activation and temperature setting
- 5-7/8" (149 mm) spout reach
- 0.5 gpm (1.9 lpm) maximum flow rate at 60 psi (4.14 bar)
- KOHLER® ceramic disc valves exceed industry longevity standards for a lifetime of durable performance
- Clicker drain with tailpiece and overflow
- Tall height is ideal for vessel-style sinks
- Coordinates with other products in the Tone collection
- This product can help a building earn Water Efficiency points in LEED® Green Building Rating System

#### Installation

- For single-hole or 4" (102 mm) centerset installation (escutcheon plate included)
- Deck-mount
- Preattached flexible supply lines simplify installation

#### **Technical Information**

All product dimensions are nominal.

Faucet:

Flow rate: 0.5 gal/min (1.9 l/min)

Pressure: 60 psi (4.1 bar)

Drain included: Yes