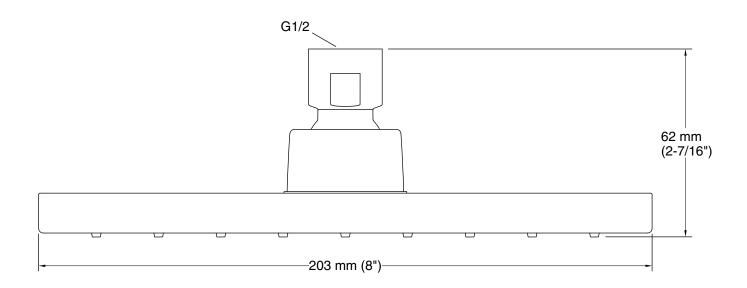

# Xpress™ 203 mm Square Rainhead K-99946M-L

#### **Features**

- Superior spray performance with Katalyst™ air-induction spray technology that delivers a luxurious and drenching "rain" experience
- Optimized sprayface creates a denser uniform spray pattern for consistent coverage and feeling of warmth
- KOHLER finishes resist corrosion and tarnishing.



### Codes/Standards

None Applicable

See website for detailed warranty information.

## **Available Colors/Finishes**

Color tiles intended for reference only.

**Color Code Description** 

CP Polished Chrome





# Xpress<sup>™</sup> 203 mm Square Rainhead K-99946M-L



#### **Technical Information**

All product dimensions are nominal.

## Showerhead/Body Spray:

Rated maximum flow: 3.4 gal/min (12.9 l/min)
Pressure: 80 psi (5.5 bar)

### **Notes**

Install this product according to the installation instructions.