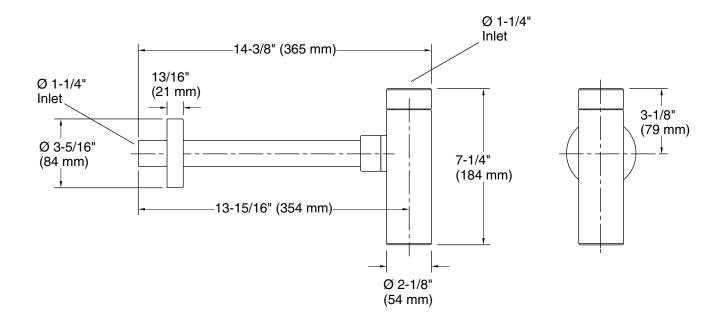

KALLISTA.

**FEATURES** 

CODES/STANDARDS APPLICABLE

P21636

- Intended for console table and vessel installations
- 1-1/4" diameter slip-fit inlet
- Removable trap eye for easy cleaning
- Contemporary design
- Includes 12" extension tube