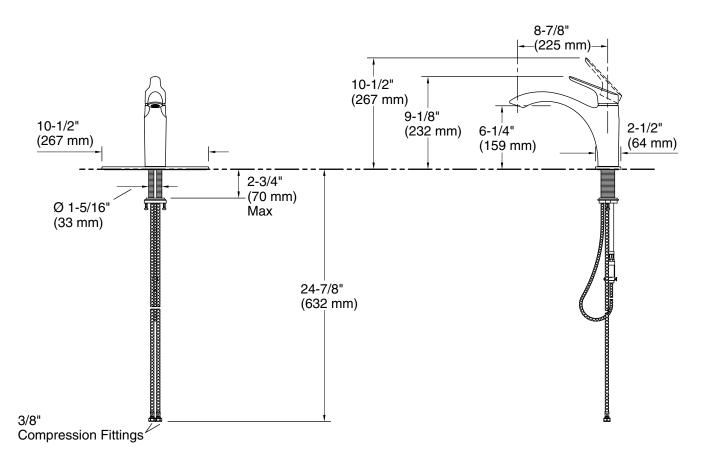

#### **Features**

- High-arch swing spout with 120° rotation offers superior clearance for filling pitchers, chilling bottles and cleanup
- 10-15/16" (278 mm) rotating spout
- Single lever handle is simple to use and makes adjusting water temperature easy
- Temperature memory allows faucet to be turned on and off at the temperature set during prior usage
- KOHLER ceramic disc valves exceed industry longevity standards for a lifetime of durable performance
- 1.5 gpm (5.7 lpm) maximum flow rate at 60 psi (4.14 bar)

#### Installation

- Single- or three-hole installation (escutcheon included)
- Flexible supply lines simplify installation

#### **Technical Information**

All product dimensions are nominal.

Drain included: No