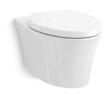

# Wall-hung compact elongated toilet, dual-flush K-31539

#### **Features**

- One-piece wall-hung toilet
- Compact elongated bowl offers added comfort while occupying the same space as a round-front bowl
- 2-1/8" (54 mm) fully glazed trapway
- Fully skirted trapway simplifies cleaning
- Quiet-Close™ elongated lid and seat prevents slamming
- Coordinates with other products in the Veil collection
- Bowl and seat only; requires KOHLER® in-wall tank and carrier system, and dual-flush actuator (sold separately)