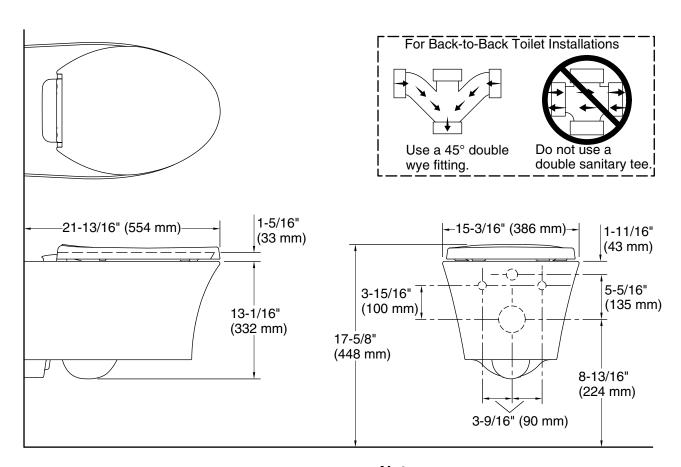

### Installation

 Bowl can be mounted anywhere between 15-3/8" – 28-1/2" (391 – 724 mm) from floor to bowl rim, depending on in-wall tank used

### **Technical Information**

All product dimensions are nominal.

Toilet type: Wall-hung

Waste Outlet: Wall

Bowl shape: Elongated

Flush type: Dual-Flush Technology

Trap passageway: 3" (76 mm)

Water surface size: 4-1/16" x 5-3/16" (103 mm x 132 mm)

Rim to water 8-1/4" (210 mm)

surface:

Seat-mounting 5-1/2" (140 mm)

holes: