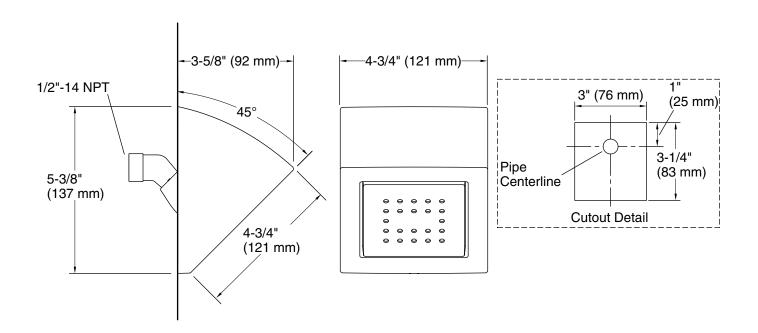

### **Technical Information**

All product dimensions are nominal.

## **Showerhead/Body Spray:**

Rated maximum 2.2 gal/min (8.3 l/min) flow: