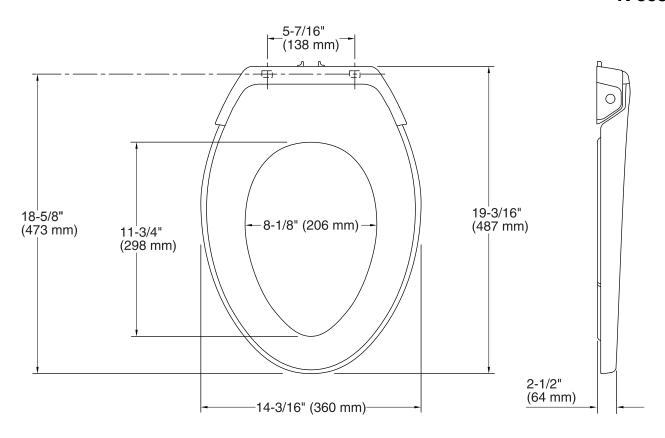

## **Technical Information**

All product dimensions are nominal.

Seat shape type: Elongated

Seat front type: Closed front

Seat hinge type: Quick-Attach®, Quiet-Close™,

Quick-Release™

Seat-mounting holes: 5-7/16" (137 mm)