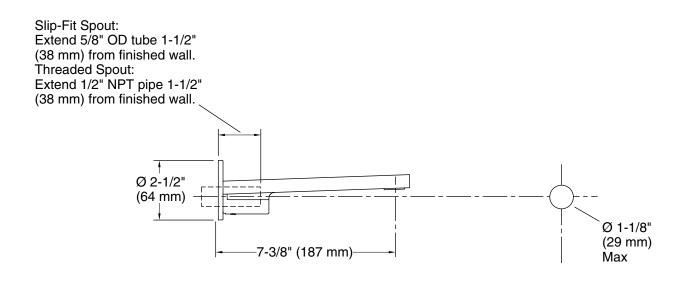

## Composed<sup>™</sup> Wall-mount Bath Spout K-73120

**Technical Information** All product dimensions are nominal.

### Installation

Wall-mount