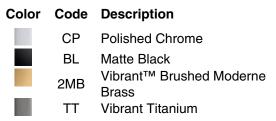

### Features

- Vibrant<sup>™</sup> Titanium finish provides an edgy, mid-gray metallic look for a modern bathroom
- Complete range of faucets, accessories and showering components to coordinate a full bathroom

#### Material

- Solid-brass construction for durability and reliability
- KOHLER finishes resist corrosion and tarnishing

### Installation

Wall-mount



## Codes/Standards

ASME A112.18.1/CSA B125.1

# KOHLER® Faucet Lifetime Limited Warranty

See website for detailed warranty information.

### **Available Colors/Finishes**

Color tiles intended for reference only.





# KOHLER, Faucets

## Composed<sup>™</sup> Wall-mount Bath Spout K-73120



**Technical Information** All product dimensions are nominal.

# Notes

Install this product according to the installation guide.